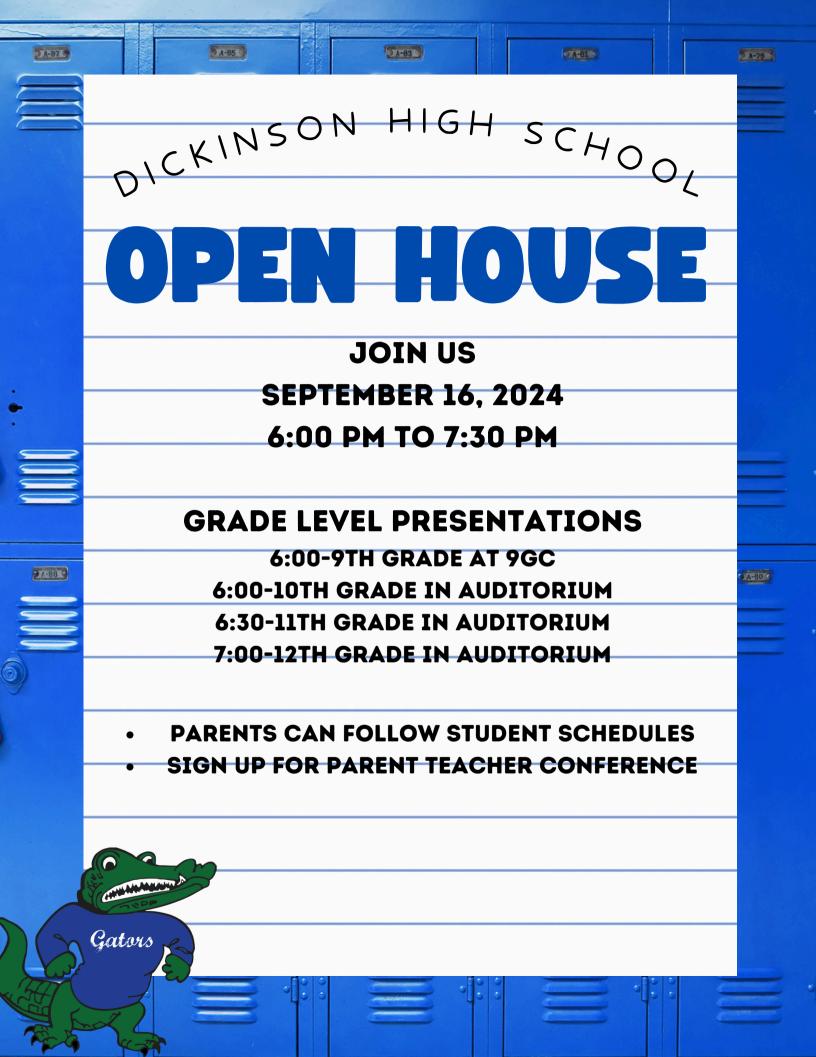

### **Open House**

Date: September 16, 2024

Time: 6:00 - 7:30 PM

• Locations: You may enter through the main entrance of Dickinson High School or the Ninth Grade Center.

#### **Grade-Level Presentations:**

6:00 PM: 9th Grade at Ninth Grade Center

• 6:00 PM: 10th Grade in the Auditorium

• 6:30 PM: 11th Grade in the Auditorium

7:00 PM: 12th Grade in the Auditorium

### During Open House, parents can:

Follow their child's schedule

Sign up for parent-teacher conferences